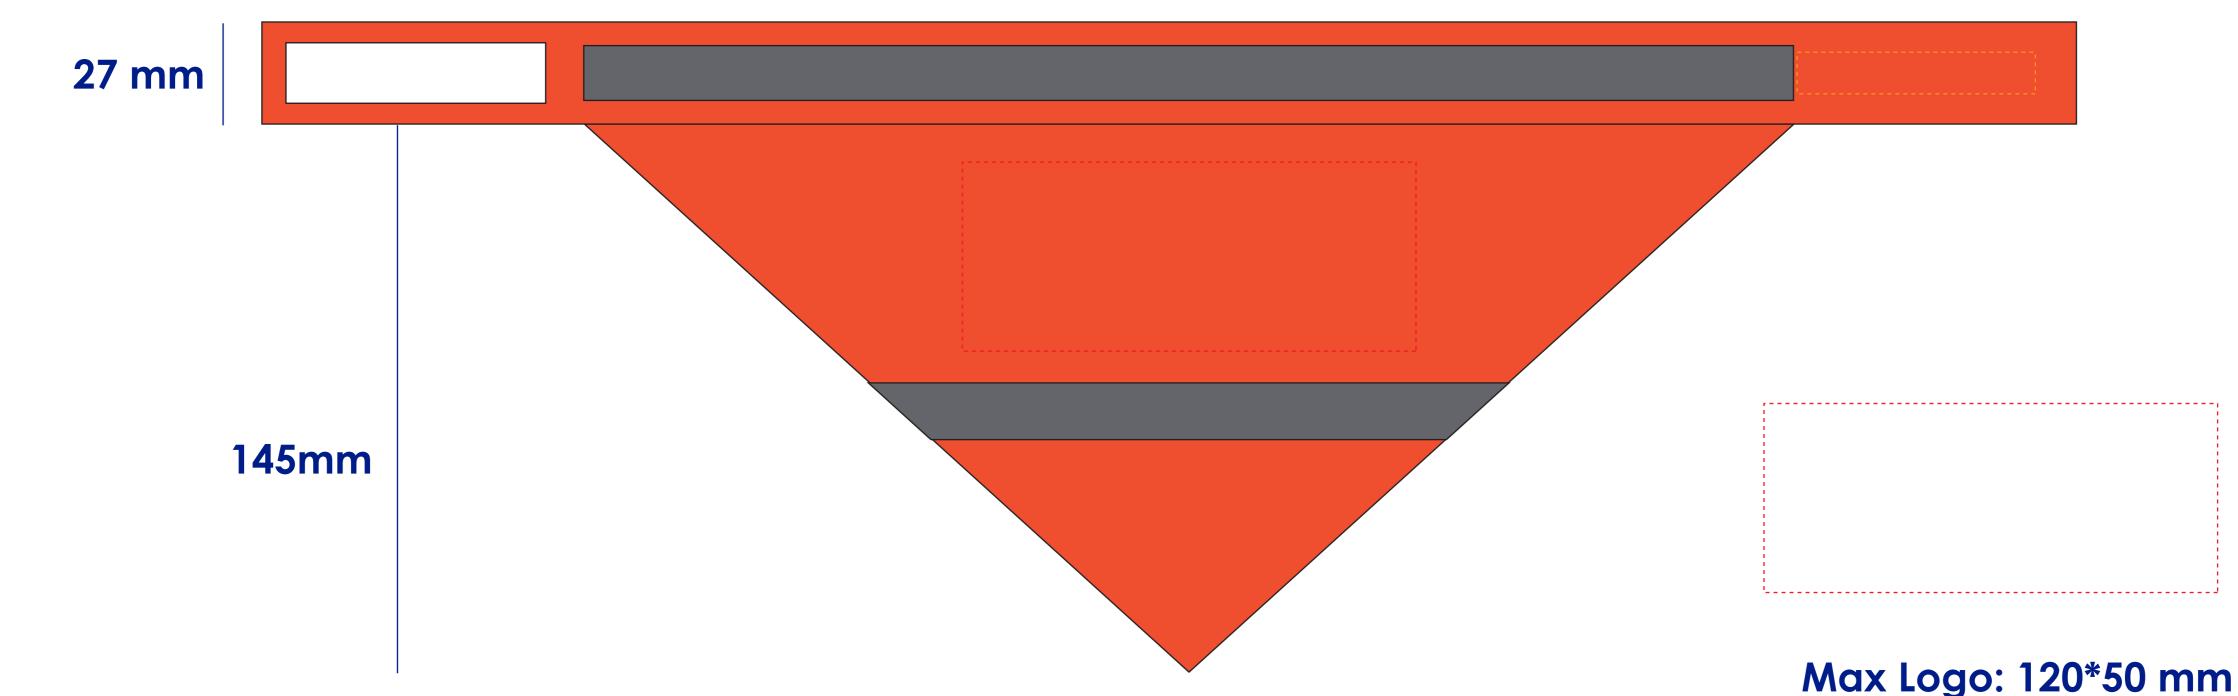

## 480 mm

# Logo Size

## **Terms & Conditions**

It is the clients responsibility to check the above artwork has been produced correctly by our factory to suit the manufacturing process. Whilst every effort has been made to copy the artwork provided, certain pantones have a tolerance of -10% +10% colour variation. Please note colours can vary from monitor so always check the pantone. Any correction/amendments after Moulds/Screens have been created will result in a new Mould/Screen being required and charged By signing off acceptance you have agreed to proceed and such no errors or omissions can be accepted or highlighted once the goods have been delivered.

### Please note small texts may fill and become illegible